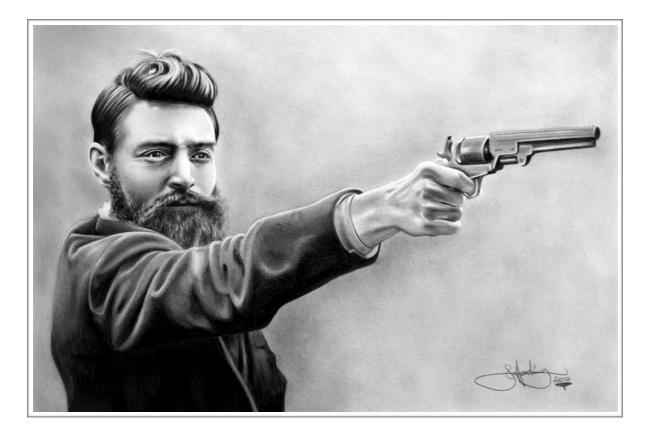

## The Kelly Gang Robbery

The Kelly Gang are a gang of robbers made up of the following people; Dan Kelly, Joe Byrne, Steve Hart and of course Ned Kelly himself! Just yesterday they had managed to rob a bank and get away with it completely unharmed! We only had one witness by the name of Fanny Shaw. She was a maid just the other day until she joined the police force."I was out in the yard when he took me in!" Fanny Shaw. As we questioned her more and more we got a small amount of the story that we can tell you right here! Fanny Shaw was in her backyard hanging up things when Ned Kelly grabbed her and took her into the building then tied her to a chair took the money and ran out with the rest of his gang! Ned Kelly was the one to be blamed for this crime and the Kelly Gang blamed for the robbery! Will police find the Kelly's our will they forever get away with murder and robbery!

## Who is the Kelly Gang?

The Kelly Gang are a gang of people that rob banks and kill people to make a living! Could you just imagine having to do that to stay alive! The Kelly Gang got it's name from the Kelly's. The Kelly's are a family made up of Dan Kelly, Ned Kelly, Kate Kelly and Ellen Quinn. Ned Kelly is the leader of the Kelly Gang with Dan being second in charge. This isn't just the ordinary Gang that you can take down very easily. Many cops have been killed in the process and today our message to you is "STAY AWAY FROM THE KELLY'S" or your life may end very soon!