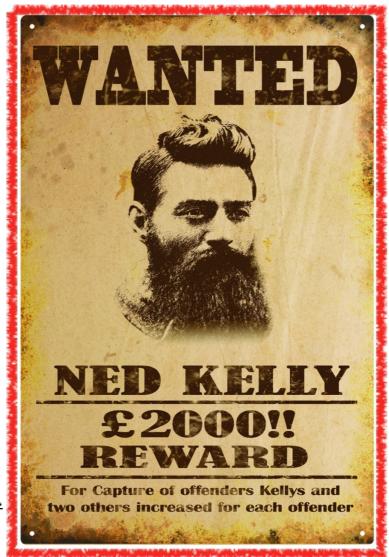

## The Kelly Gang Robbery

The Kelly Gang are a gang of robbers made up of the following people; Dan Kelly, Joe Byrne, Steve Hart and of course Ned Kelly himself! Just yesterday they had managed to rob a bank and get away with it completely unharmed! We only had one witness by the name of Fanny Shaw. She was a maid just the other day until she joined the police force."I was out in the yard when he took me in!" Fanny Shaw. As we questioned her more and more we got a small amount of the story that we can tell you right here! Fanny Shaw was in her backyard hanging up things when Ned Kelly grabbed her and took her into the building then tied her to a chair took the money and ran out with the rest of his gang! Ned Kelly was the one to be blamed for this crime and the Kelly Gang blamed for the robbery! Will police find the Kelly's our will they forever get away with murder and robbery!

## Who is the Kelly Gang?

The Kelly Gang are a gang of people that rob banks and kill people to make a living! Could you just imagine having to do that to stay alive! The Kelly Gang got it's name from the Kelly's. The Kelly's are a family made up of Dan Kelly, Ned Kelly, Kate Kelly and Ellen Quinn. Ned Kelly is the leader of the Kelly Gang with Dan being second in charge. This isn't just the ordinary Gang that you can take down very easily. Many cops have been killed in the process and today our message to you is "STAY AWAY FROM THE KELLY'S" or your life may end very soon!